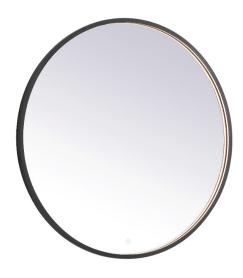

## **Pier COLLECTION**

Pier dia 39in Hardwired LED mirror and color changing temperature 3000K/4200K/6400K

Item No: MRE6039BK (Black)

Item No: MRE6039BR (Brass)

**Available Finishes**