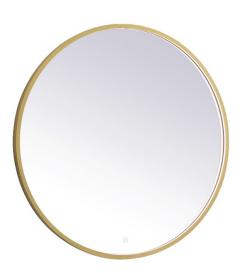

## **Pier COLLECTION**

Pier dia 39in Hardwired LED mirror and color changing temperature 3000K/4200K/6400K

Item No: MRE6039BK (Black)

Item No: MRE6039BR (Brass)

**Available Finishes**